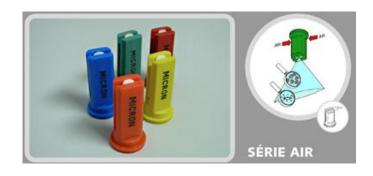

## MICRON - PULSAR TECNOLOGIA IND. E COM. LTDA

São Paulo - São Paulo - Brazil

**THE COMPANY**: Development of sprayers for the application of insecticides, fungicides and inoculants cupinicidas liquids in furrows.

**PRODUCTS:** Spray with ceramic's nozzle