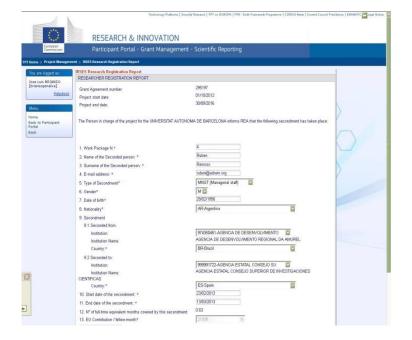

### Each secondment MUST

•According to article III. 4 – Reports and deliverables to the grant agreement – Specific Provisions, in addition to the reports mentioned in Article 4 and Article II.4, the consortium shall submit a researcher registration report (RRR) within 20 days following the beginning of the secondment of the researcher. The RRRs is mandatory for each reporting period and each secondments and would be checked in line with the respective periodic report.

•**The RRR are completed on line in the Portal.** To access your project, Go the Participant Portal (http://ec.europa.eu/research/participants/portal):

•Select the relevant project ("My projects" tab);

Under action column, click on icon;

•You will access the reporting environment, click on documents link ("Menu" on the left side); Beported &

•Then select the Researcher Registry Report for each participant