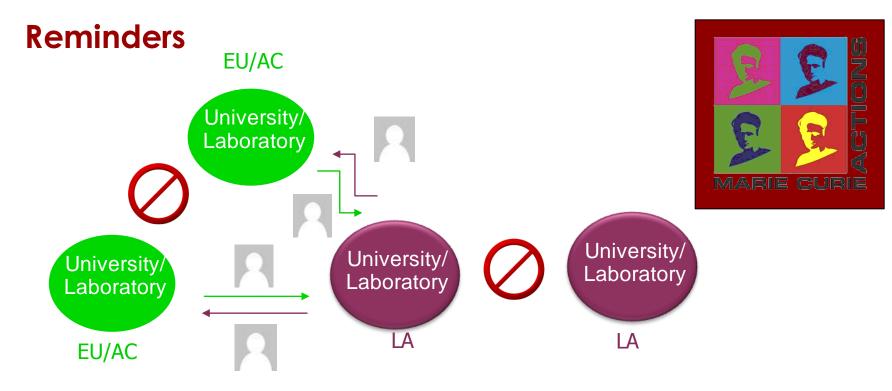

# WP 6: 4 TASKS

TASK 6.1. Establish the effective communication and decision-making procedures (UAB & UNLu)

TASK 6.2. Financial and administrative management (UAB) to meet the Commission requirements

TASK 6.3. Project management and monitoring (UAB & UNLu).

TASK 6.4. Reporting to EC-IRSES (UAB).