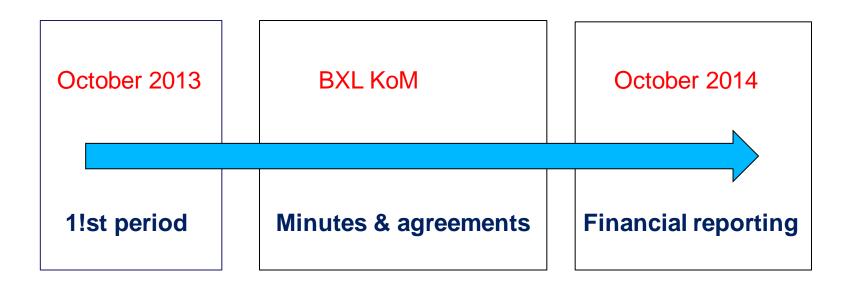

|                 |       | M24  | ACADEMY-                              |  |
| SHORT COURSE           | 2 DAYS   |                 | LUJAN | M24  | INDUSTRY                              |  |
| SEMINAR                | 1 DAY    | UNLU<br>(09/14) | LUJAN | M24  | PP STKH                               |  |
| OPEN DAY               | 1 DAY    |                 |       | M24  | PP STKH,<br>NGOs,<br>CIVIL<br>SOCIETY |  |
| training<br>Sci&admin. | 1 MONTH  | UAB<br>(04/14)  | BCN   | M 18 | ADMINISTR<br>ATIVE STAFF<br>&ESR      |  |
| SCI. TRAINING          | 1 MONTH  | CSIC (04/14)    | BCN   | M 18 | ESR                                   |  |
| SCI. TRAINING          | 1 MONTH  | КТН             | KISTA | M 22 | &ESR                                  |  |

### Reporting



# mid-term report





# THANKS